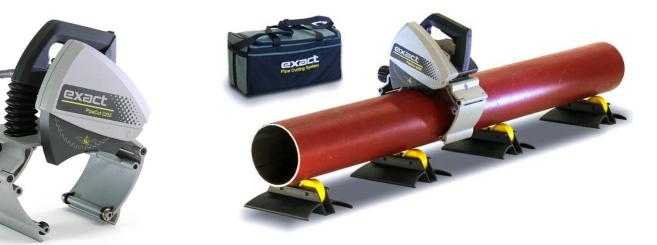

## Description

PipeCut 220E is a powerful cutting tool with a wide cutting capacity. It cuts both steel and plastic pipes. Robust and rigid structure enables the use of machine even in the most difficult on-site conditions.

### Cutting Capacity

| Model                  | PipeCut 220E                                                                                         |  |
|------------------------|------------------------------------------------------------------------------------------------------|--|
| Product code           | TO-EC220                                                                                             |  |
| Pipe Ø (OD)            | 15mm – 220mm (0.6"- 8.6")                                                                            |  |
| Max. Wall thickness    | 6mm (0.23") steel, 14mm (0.55") plastic                                                              |  |
| Suitable for materials | Steel, copper, cast iron, stainless steel, acid prof steel, multi-layered materials and all plastics |  |

## **Technical Specifications**

| Model               | PipeCut 220E                                                                  |
|---------------------|-------------------------------------------------------------------------------|
| Product code        | EXACT220E                                                                     |
| Voltage/Power       | 230V / 1200W                                                                  |
| No-load speed       | 1600 – 3500 r/min                                                             |
| Blade diameter      | 140mm                                                                         |
| Blade mounting bore | 62mm                                                                          |
| Weight              | 6,0 kg                                                                        |
| Range of use Ø      | 15mm – 220mm                                                                  |
| Max. Wall thickness | 6mm steel, 14mm plastic                                                       |
| Electrical unit     | Speed preselection, overload protection, soft start, torque control           |
| Speed preselection  | 4= stainless steel and acid-resistant steel, 5= steel, 6= all other materials |