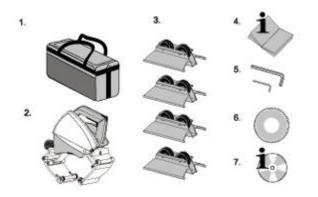

### Price includes:

- 1. PipeCut-Bag
- 2. Exact PipeCut 220E pipe saw
- 3. Pipe support, 4 pcs
- 4. Operating instructions
- 5. 5 mm ja 2 mm Hex socket key fitted to the machine
- 6. TCT 140-blade fitted to the machine
- 7. DVD-video disk with instructions