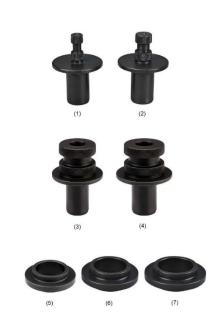

| Grooving Rolls | Description / pipesize              |
|----------------|-------------------------------------|
| 1              | Knurl wheel 27-33 mm (DN20-DN25)    |
| 2              | Knurl wheel 42-48 mm (DN32-DN40)    |
| 3              | Knurl wheel 60-168 mm (DN50-DN150)  |
| 4              | Knurl wheel 219 mm (DN200)          |
| 5              | Pinch roller 27-48 mm (DN20-DN40)   |
| 6              | Pinch roller 60-168 mm (DN50-DN150) |
| 7              | Pinch roller 219 mm (DN200)         |