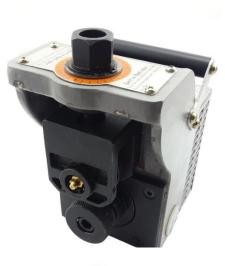

## Description

TWG-11A is a manual roll grooving service tool that is equipped with carrying handle for ease of transporting. It is robust and simple to operate. TWG-11A is designed to be used either completely manually or attached to a power unit (Ridgid 300 or similar). It is suitable for small modifications as well as larger projects (pipe sizes DN20 – DN200). All the tools for operating the machine and changing grooving rolls are included.

## Technical specifications

| Model               | TWG-11A                                       |
|---------------------|-----------------------------------------------|
| Product code        | 20212359TWG11A                                |
| Tool weight         | 10,5 kg                                       |
| Shipping weight     | 21 kg                                         |
| Capacity            | DN20 – DN200 Schedule 40 or<br>thin wall pipe |
| Max. wall thickness | 7.11 mm                                       |
| Compatibility       | Ridgid 300 or equivalent                      |