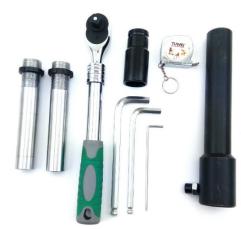

## Description

TWG-11A is a manual roll grooving service tool that is equipped with carrying handle for ease of transporting. It is robust and simple to operate. TWG-11A is designed to be used either completely manually or attached to a power unit (Ridgid 300 or similar). It is suitable for small modifications as well as larger projects (pipe sizes DN20 – DN200). All the tools for operating the machine and changing grooving rolls are included.